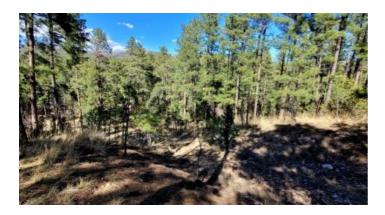

### 2 adjoining parcels in Timberon. Big Trees on cul-de-sac.

Timberon is surrounded by Lincoln National Forest

Backs to Large Ranch

Near Entrance to Timberon

- SIZE: 1.06+/- ac 1
- APN#: R042449 & R042451
- LEGAL DESCRIPTION: Timberon #10; Block 112, Lots 27, 28
- STATE: New Mexico
- COUNTY: Otero
- GENERAL LOCATION: Cul-de-sac Wishita Way
- GPS(approx.): 32.647860 , -105.700305 ; 32.6478 , -105.7001
- GENERAL ELEVATION: approx. 6900 ft.

GENERAL INFORMATION: end of cul-de-sac privacy. Borders large Ranch. Big Trees. TIMBERON

Subdivision is surrounded by the Lincoln National Forest. Timberon is located about 35 miles South of Cloudcroft in Otero County.