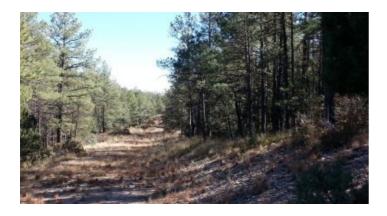

## 2 adjoining lots with Trees, Backing to designated park area

Timberon is

surrounded by Lincoln National Forest

## 2 lots on Salmon Border designated park area

- SIZE: .688+/- ac (1/2 acre)
- APN#: R043341, R050412
- LEGAL DESCRIPTION: Timberon #12; Block 103, Lot 81, 82
- STATE: New Mexico
- COUNTY: Otero
- GENERAL LOCATION: Cul-de-sac Salmon
- GPS(approx.): Lot 81: 32.628669 , -105.666347 ; Lot 82: 32.62857 , -105.666598
- GENERAL ELEVATION: approx. 6900 ft.
- GENERAL INFORMATION: Lots of Trees . Backs to designated park/open areas
- TYPE OF TERRAIN: level-rolling
- ZONING: residential
- POWER: nearby
- PHONE: unknown
- WATER: No standby water as of yet
- SEWER: No. Only needed when/if you build.
- ROADS: dirt
- PROPERTY TAX: approx. \$20 a year
- CLOSING/DOC. FEES: \$90.
- TIME LIMIT TO BUILD: none
- ASSOCIATION DUES: POA fees \$30 a year
- PLAT MAP: PLAT MAP
- TITLE INFORMATION: Free and clear
- AREA INFO: Timberon Info