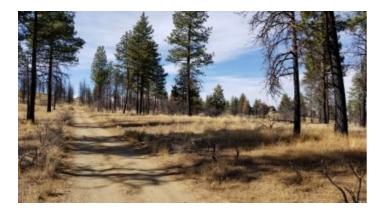

Subdivision: KFE Block: 31 Lot: 41, 42 CCRs: none Association Fees: none Roads: Dirt Power: 1/2 mile Taxes: \$65 Seller Fees: 174

- SIZE: 2.31+/- ac
- APN#R266394
- LEGAL DESCRIPTION: First Addition to Klamath Forest Estates Block 31, Lot 41, according to the official plat thereof on file in the office of the County Clerk of Klamath County, Oregon.
- ٠
  - -----
- STATE: Oregon
- COUNTY: Klamath
- GENERAL LOCATION: north side of Mallard . between Mule Deer and Sprague River Drive. about 5 miles N. of Town of Sprague River
- GIS (approx.): SE: 42.516296 , -121.495283; SW:: 42.516296 , -121.496045
- GENERAL ELEVATION: 4470 ft
- GENERAL INFORMATION: parcel was partially burned in the fire of 2015 / 2016. Buildable parcels. Mobiles, modulars, site builds allowed. Camp, RV. Pictures were taken mid October 2017
- TYPE OF TERRAIN: mostly level
- ZONING: residential
- POWER: 1/2 mile -1 mile
- PHONE: no. some cells work
- WATER: no. must install well or holding tank.
- SEWER: No. Only needed when/if you build.
- ROADS: dirt
- PROPERTY TAX: \$65 a year
- CLOSING/DOC. FEES: \$90.
- TIME LIMIT TO BUILD: none
- ASSOCIATION DUES: none
- TITLE INFORMATION: Free and clear
- AREA INFO: Klamath County Info outside Link
- FINANCING INFO and PURCHASE INFO