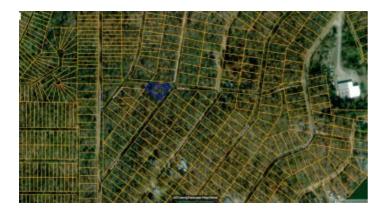

## 2 adjoining lots \* Trees \* Mobiles, Modulars, site builds ok \* Highland Arkansas

### **Property Details**

Property Types: Land, Residential, Recreational State: Arkansas County: Sharp County City: Highland Price: \$6,000 Total Acreage: 0.3978 Property ID: Red oak Property Address: Red Oak Drive, Highland, AR **GPS:** 36.278641516871, -91.526794656414 **Subdivision:** Red Oak **Block:** 2 **Lot:** 11, 12 **Roads:** dirt **Taxes:** \$20 **Seller Fees:** 115

2 adjoining lots

Apn#: 382-00049-000

60' x 150'

Red Oak B-2 L-11

Red Oak dr.

GPS: 36.278568 , -91.526969

Taxes \$8

price : \$3000

\*\*\*\*

APN#382-00050-000

size: 130x49'x150'x 70'

Red Oak B-2 L-12

Red Oak dr. Corner lot

GPS: 36.278837 , -91.5267203500

Taxes: \$8

Price \$3500

Both for \$6000