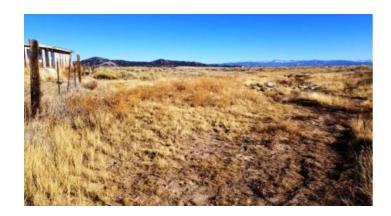

# 2 adjoining lots - Sangre De Cristo Mountain views - Small gully on back of property

Fort Garland \* Mt. Blanca \* San Luis \* Alamosa area. San Luis Valley \* Mt. Blanca Mountain Views \* 2 adjoining Lots

- SIZE: 5.0 +/- acres each = 10+/- acres
- APN#: 70351510 & 70351520
- LEGAL DESCRIPTION: San Luis Valley Ranches Unit 9, Block 7, Lot 14, 15
- STATE: ColoradoCOUNTY: Costilla
- GENERAL LOCATION: North side of 14th Street.
- GPS (approx.): 37.4974 , -105.5538 ; Lot 15: 37.4975 , 105.5527
- GENERAL ELEVATION: 7770'
- GENERAL INFORMATION: Small Gully on back of property. Mountain Views. Buildable parcel. Mobiles, Modulars, site builds ok. Camp, RV. Check with the county for your intended usage
- TYPE OF TERRAIN: levelZONING: residential
- POWER: No
- PHONE: in area
- WATER: no. must install well or holding tank.
- SEWER: No. Only needed when/if you build.
- ROADS: dirt
- PROPERTY TAX: \$56 a year per lot
- CLOSING/DOC. FEES: \$90.
- TIME LIMIT TO BUILD: none
- ASSOCIATION DUES: none
- PLAT MAP: by email
- TITLE INFORMATION: Free and clear
- FINANCING INFO and PURCHASE INFO
- · Owner financing available.
- · No Qualifying. No Credit Checks.
- Gps/lats/longs coordinates are provided as a tool to assist the Buyer.
- Use the maps to confirm.
- BUYER TO VERIFY listings' GPS coordinates