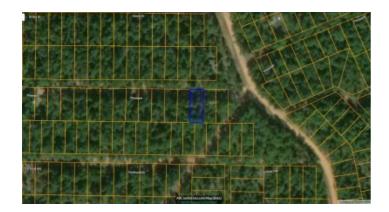

### **Property Details**

Property Types: Land, Residential

**State:** Arkansas **County:** Sharp County **City:** Ozark Acres **Price:** \$9,000

Total Acreage: 0.287

Property ID: pheasent drive

Property Address: 35 Pheasent Drive, Ozark Acres,

AR

**GPS:** 36.306456, -91.379286734376

Subdivision: Pioneer

Block: 14 Lot: 17, 18 Power: at road Water: unknown Taxes: \$30 Seller Fees: 115

2 adjoining Lots

East of Hardy Arkansas

**NE of Ozark Acres** 

Old shed (not sure of condition)

Mobiles, Modulars, site builds allowed.

No Pictures at this time

APN# 476-00341-000, 476-00342-000

Size 100'x125' total combined

Pioneer B-14 -17& 18

35 Pheasant Drive

GPS: 36.306441, -91.379499; 36.306456, -91.379160