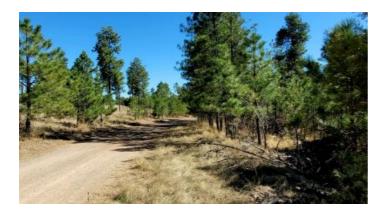

## 2 adjoining lots - Over 1 acre - Trees - Wet Weather Creek

**Timberon is surrounded by Lincoln National Forest** 

2 adjoining lots. Wet weather creek. Trees

- SIZE: 1.14+/- ac.
- APN#: R046821, R046820
- LEGAL DESCRIPTION: Timberon Unit 9, Block 153, Lot 3, 4
- STATE: New Mexico
- COUNTY: Otero
- GENERAL LOCATION: on Southern Pacific About 35 miles South of Cloudcroft
- GPS(approx.): 32.6464 , -105.7139 ; 32.646103 , -105.713880
- GENERAL ELEVATION: approx. 6900 ft.

#### GENERAL INFORMATION:

**TIMBERON Subdivision** is surrounded by the Lincoln National Forest. Timberon is located about 35 miles South of Cloudcroft in Otero County.

Elevation range 6800-7150 ft.

MANDATORY TIMBERON ROAD AND ASSOCIATION AMMENITY FEES \$30 A YEAR PER LOT for info on what benefits you get please contact :