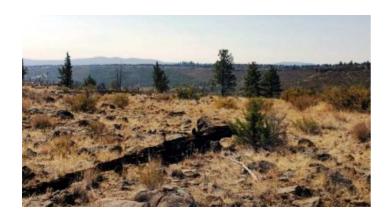

#### land for sale

2 adjoining lots on the Mesa Wide Open Views from near the rim

- SIZE: 1.66 ac + 1.57+/- acres
- APN#: 286005; 285998
- MapTaxLot#:3511-016A0-04600 , 3511-016A0-03900-000
- LEGAL DESCRIPTION: Oregon Pines Lots 31, 32
- STATE: Oregon
- COUNTY: Klamath
- GENERAL LOCATION: south side of Wilde Pine Way. Wild Pine way and small cul-de-sac
- GPS (approx.): 31: 42.538387, -121.412472; 32: 42.53899, -121.41204
- GENERAL ELEVATION: 6900
- GENERAL INFORMATION:wide open parcels on the Mesa near the Rim. Property is buildable. Camp. RV.
- TYPE OF TERRAIN: level
- ZONING: Residential check with Klamath County for your intended usage
- POWER: NoPHONE: No
- WATER: no. must install well or holding tank.
  SEWER: No. must install when/if you build.
- ROADS: unimproved dirt
- PROPERTY TAX: \$96 a year
- CLOSING/DOC. FEES: \$174 total
- TIME LIMIT TO BUILD: none
- ASSOCIATION DUES: none
- TITLE INFORMATION: Free and clear
- AREA INFO: Klamath County Info outside Link
- FINANCING INFO and PURCHASE INFO
- · Owner financing available.
- · No Qualifying. No Credit Checks.
- Gps/lats/longs coordinates are provided as a tool to assist the Buyer.
- Use the maps to confirm.
- BUYER TO VERIFY listings' GPS coordinates