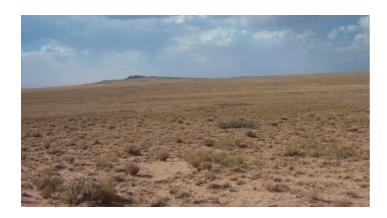

#### **ARIZONA RANCHOS**

Located 7 miles east of Holbrook at the SUN VALLEY Exit

Near Painted Desert and Petrified Forest

no time limit to build. camp, RV

Sun Valley is a populated place east of Holbrook, Arizona along Interstate 40.

It is located at 34°58'50.09 N 110°3'29.43 W in the Painted Desert and covers an area of 31.56 square miles

Sun Valley has always been a sleepy community along the old western highway of Old Route 66 and the newer Interstate 40. Not much is known about the settlement and how its roots began as a community, but it has and still remains largely rural and sparsely populated. Cattle Ranching has been one of the largest agricultural activity in the area

Apn# 105-59-081 & 082

Rancho# 95

Lots: 81 & 82

Size: 1.32 + - acres each = 2.64 + - total

Notes: adjoins 82. 1 from faint road GPS: 35.06497 , -110.04175

adjoins 81 2 from faint road GPS: 35.06495 , -110.04119