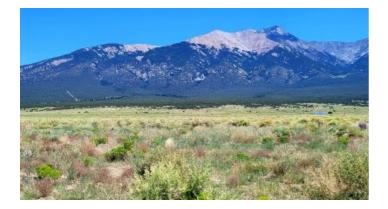

## 2 adjoining lots Back to Back - Sangre de Cristo Mountain views

rt Garland \* Mt. Blanca \* San Luis \* Alamosa area 2 adjoining parcels Mountain Views Mobiles Modulars allowed

- SIZE: 5+/- acres each = 10 +/- acres
- APN#: 70350800
- LEGAL DESCRIPTION: San Luis Valley Ranches Unit 9, Block 1, Los 4 & 13
- STATE: Colorado
- COUNTY: Costilla
- GENERAL LOCATION: Lot 4 is on South side of NN/16th Street. Lot 13 is on North side of MM/15th Street
- GPS (approx.): 37.5026 , -105. 5456
- GENERAL ELEVATION: 7950'
- GENERAL INFORMATION: 2 adjoining lots Back to Back. Sangre De Cristo Mountain Views. Mobiles, Modulars, site builds ok. Camp, RV. Check with the county for your intended usage.
- TYPE OF TERRAIN: level
- ZONING: residential
- POWER: No
- PHONE: unknown
- WATER: no. must install well or holding tank.
- SEWER: No. Only needed when/if you build.
- ROADS: graded dirt
- PROPERTY TAX: \$58 a year per lot
- CLOSING/DOC. FEES: \$90.
- TIME LIMIT TO BUILD: none
- ASSOCIATION DUES: none
- PLAT MAP: by email
- TITLE INFORMATION: Free and clear
- FINANCING INFO and PURCHASE INFO
- Owner financing available.
- No Qualifying. No Credit Checks.
- Gps/lats/longs coordinates are provided as a tool to assist the Buyer.
- Use the maps to confirm.
- BUYER TO VERIFY listings' GPS coordinates