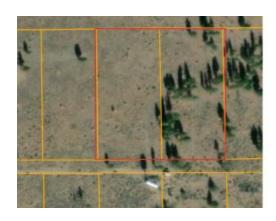

## 2 adjoining buildable lots on Plateau Incredible views.

## **Property Details**

Property Types: Land, Residential, Recreational

State: Oregon

County: Klamath County

City: Chiloquin Price: \$25,000 Total Acreage: 5.11

Property ID: KFE plateau x2

Property Address: northside of Plateau Dr.,

Chiloquin, OR

**APN:** R257849 & R257830 **GPS:** 42.5439, -121.5014

Subdivision: Klamath Forest Estates

Block: 4 Lot: 5, 6 CCRs: no

**Association Fees:** no

Roads: dirt Power: No Taxes: \$130 Seller Fees: 175

#### **Backs to Government / US lands**

#### 2 adjoining lots

no pictures at this time

- SIZE: 5.11 +/- acres
- APN#: R257849 & R257830
- MapTaxLot#:3510-014B0-00500 and 00600
- LEGAL DESCRIPTION: Klamath Forest Estates Block 4, Lots 5 & 6
- STATE: OregonCOUNTY: Klamath
- GENERAL LOCATION: North Side of Plateau Drive
- GPS (approx.): 42.5439 , -121.5014 ; 42.5439 , -121.5005
- GENERAL ELEVATION: 4820 ft.
- GENERAL INFORMATION: Backs to U.S. Government lands. Remote part of area. Quiet. Views... Property is buildable. Camp. RV.
- TYPE OF TERRAIN: level-rolling
- ZONING: Residential. check with Klamath County for your intended usage
- POWER: NoPHONE: No
- WATER: no. must install well or holding tank.
- SEWER: No. must install when/if you build.
- ROADS: dirt
- PROPERTY TAX: \$65 a year per lot
- CLOSING/DOC. FEES: \$175.
- TIME LIMIT TO BUILD: none
- ASSOCIATION DUES: none
- TITLE INFORMATION: Free and clear
- AREA INFO: Klamath County Info outside Link
- FINANCING INFO and PURCHASE INFO
- Owner financing available.
- No Qualifying. No Credit Checks.