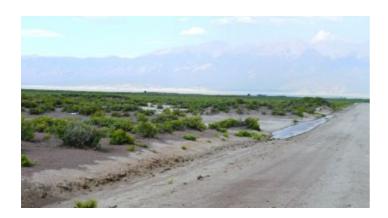

### 2 adjoining 5 acre parcels \* corner lot \* only 10 miles to Alamosa

#### San Luis Valley 2 adjoining Lots

Smoke and haze is from the Spring Fire near La Veta Pass

- SIZE: 10 +/- acres total , 5 ac each
- APN#: 528303401001, 528303401003
- LEGAL DESCRIPTION: Mount Blanca Valley Ranches Unit 6, Block 1, Lots 1 & 2
- STATE: Colorado
- COUNTY: Alamosa
- GENERAL LOCATION: about 9.5 miles NE of Alamosa. SW corner of Tyler and 15th
- GPS (approx.): 37.568079, -105.748898; 37.568004, -105.749967
- GENERAL ELEVATION: 7530
- GENERAL INFORMATION: Mobile homes, modulars, site builds allowed. Animals allowed. Camp, RV.
- TYPE OF TERRAIN: level
- ZONING: check with county for your intended usage.
- POWER: NO
- PHONE: NO
- WATER: no. would need to install well or holding tank.
- SEWER: No. Only needed when/if you build.
- · ROADS: dirt
- PROPERTY TAX: \$65 a year each lot
- CLOSING/DOC. FEES: \$90.
- TIME LIMIT TO BUILD: none
- ASSOCIATION DUES: none
- TITLE INFORMATION: Free and clear
- Owner financing available.
- No Qualifying. No Credit Checks.
- Gps/lats/longs coordinates are provided as a tool to assist the Buyer.
- Use the maps to confirm.
- BUYER TO VERIFY listings' GPS coordinates
- FINANCING INFO and PURCHASE INFO