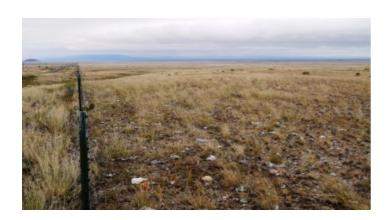

#### 2 adjoining 10 acre parcels

#### near power

- SIZE: 10.0 +/- acres each = 20 total acres
- APN#: R039073; R039074
- LEGAL DESCRIPTION: Tierra Grande Unit 12, Block 7, lots 18 & 19
- STATE: New MexicoCOUNTY: Socorro
- GENERAL LOCATION: about 45 miles south of Albuquerque. About 20 miles SE of Belen. 3/4 mile north of Hiway 60.
- DRIVING DIRECTIONS:
- GPS (approx.): lot 18: 34.442624, -106.551097; Lot 19: 34.442502, -106.553413
- GENERAL ELEVATION: 5380 ft
- GENERAL INFORMATION: Buildable parcel only 20 miles from Belen
- TYPE OF TERRAIN: mostly level slight rolling. No mobiles or modular housing.
- ZONING: check with county for your intended usage. Animals allowed.
- POWER: nearby
- PHONE: NO
- WATER: no. would need to install well or holding tank.
- SEWER: No. Only needed when/if you build.
- ROADS: dirt
- PROPERTY TAX: \$86 a year per parcel
- CLOSING/DOC. FEES: \$90.
- TIME LIMIT TO BUILD: none
- ASSOCIATION DUES: \$45
- TITLE INFORMATION: Free and clear
- Owner financing available.
- No Qualifying. No Credit Checks.
- Gps/lats/longs coordinates are provided as a tool to assist the Buyer.
- Use the maps to confirm.
- BUYER TO VERIFY listings' GPS coordinates