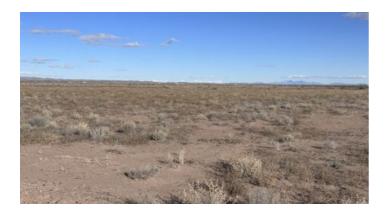

#### 2 acres Sunny Southern New Mexico - Camp, RV, Build

#### Sunny Southern New Mexico

4 adjoining Lots

Own your own piece of the American Southwest.

Great warm sunny weather year-round; winters 60's-70's, low humidity.

Views of the Florida mountains.

Palomas Mexico about 30 miles South. Las Cruces 50 miles East. El Paso 90 miles East.

Yearly taxes: approx. \$28 per lot

Roads and Access: Dirt roads Unimproved dirt roads

Terrain Topography: level Vegetation: desert Elevation (approx.): 4125 feet Closing/Doc. Fees: \$115 \*\*Owner financing available. No Qualifying. No Credit Checks. Gps/lats/longs coordinates are provided as a tool to assist the Buyer. Use the maps to confirm. BUYER TO VERIFY listings' GPS coordinates go to 1881.com Deming area land page