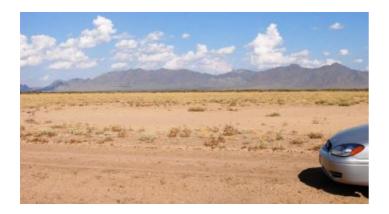

#### 2 acres of Classic Southern New Mexico Desert

#### DEMING, NEW MEXICO

Luna County

Own your own piece of the American Southwest. Great warm sunny weather year round; winters 60's-70's, low humidity.

Taxes are low! Mountain Views galore of the Floridas.

No time limit for building. Palomas Mexico about 30 miles South. Las Cruces 50 miles east. El Paso 90 miles east.

Size: 2.0 +/- acre

LOCATION: about miles 20 south of Deming 3 miles west of hiway 11.

Apn# 31097

Power: no

Water: must install well if/when you build

Septic: must install septic if/when you build

Yearly taxes: approx \$28 per lot

Roads and Access: Dirt roads

Terrain Topography: level

Vegetation: desert Elevation (approx.): 4320 feet Closing/Doc. Fees: \$90 Title Info: Free and clear Owner financing available. No Qualifying. No Credit Checks. Gps/lats/longs coordinates are provided as a tool to assist the Buyer. Use the maps to confirm. BUYER TO VERIFY listings' GPS coordinates go to 1881.com Deming area land page