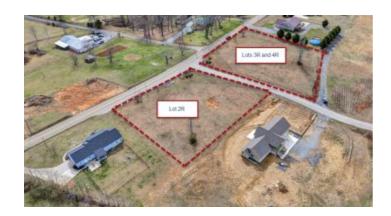

# **Property Details**

Property Types: Land, Residential

**State:** Tennessee

County: Hawkins County

City: Whitesburg Zip: 37891 Price: \$80,000

**Total Acreage:** 2.15 **Property ID:** 702834

Property Address: Lots 2-4R Jerry English Rd,

Whitesburg, TN, 37891

**Dimensions:** IRR

**GPS:** 36.3036, -83.13213 **Subdivision:** St Clair Estates

**Lot:** 2-4R

Roads: Public Paved Water: Public

Sewer: Septic Needed

**Taxes: \$366** 

**RV Policies:** Not Allowed

Embark on the journey to your dream home with a combined 2.1595 acres of prime, cleared land across three corner lots in the tranquil Saint Clair Estates of Whitesburg, TN, priced at \$80,000. This unique combination of three lots totals 2.1595 acres of cleared, ready-to-build land, boasting dual frontage on Jerry English Road and Highway 113. Imagine the possibilities with no HOA restrictions, yet safeguarded by covenants for site-built homes of at least 1500 sq ft, ensuring a quality neighborhood feel.