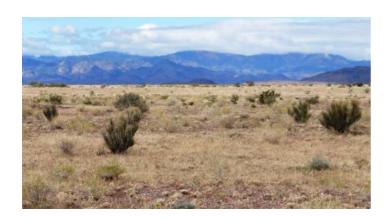

#### **HUGE 160 ACRE mini ranch**

SIZE: 160 +/- acresAPN#: R004161

• LEGAL DESCRIPTION: Highland Springs Ranch Lot 3-36

• STATE: NM

• COUNTY: Socorro

- GENERAL LOCATION: about 18 miles SW of Socorro about 3.75 miles West-NW of IH 25
- GPS (approx.): 33.778094, -107.053261
- GENERAL ELEVATION: 5200-5230 ft.
- GENERAL INFORMATION: Huge parcel . No restrictions. No covenants. Camp, RV, Build. 2840' on all 4 sides = 1/2 mile x 1/2 mile
- TYPE OF TERRAIN: level rolling
- ZONING: check with county for your intended usage.
- POWER: nearby
- PHONE: NO
- WATER: no. would need to install well or holding tank.
- SEWER: No. Only needed when/if you build.
- ROADS: dirt
- PROPERTY TAX: \$290 a year
  CLOSING/DOC. FEES: \$90.
  TIME LIMIT TO BUILD: none
- ASSOCIATION DUES: \$110
- TITLE INFORMATION: Free and clear
- Owner financing available.
- · No Qualifying. No Credit Checks.
- Gps/lats/longs coordinates are provided as a tool to assist the Buyer.
- Use the maps to confirm.
- BUYER TO VERIFY listings' GPS coordinates
- FINANCING INFO and PURCHASE INFO