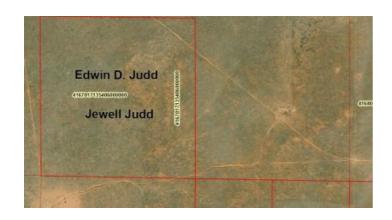

#### 160 acre New Mexico ranch land

No pictures at this time

SIZE: 160 acres +/-

APN#: R014194

LEGAL DESCRIPTION: T3s, R28E, sec. 26, SW4 parcel on map labeled JUDD

STATE: New Mexico

COUNTY: Chaves

GENERAL LOCATION: 34 miles S-SE Fort Sumner. 37 miles W-SW Portales. 88 miles NE of Lincoln

GPS (approx.): NW: 34.0165 , -103.9813 ; NE: 34.0162 , -103.9725 ; SE @rd:: 34.0088 , -103.9726 ; SW: 34.0089 , -103.9812

GENERAL INFORMATION: Wide Open spaces. No restrictions. Historic Fort Sumner to the North. Historic Lincoln & Lincoln County about 88 miles West. Mobiles, Modulars, RV, Camp, Animals allowed. Check with the county for your intended usage.