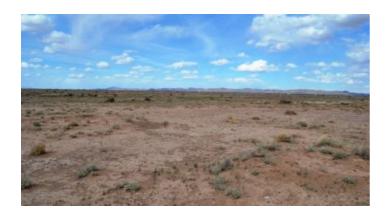

#### **3 adjoining Lots**

Own your own piece of the American Southwest.

Great warm sunny weather year-round; winters 60's-70's, low humidity.

Views of the Florida mountains.

Palomas Mexico about 30 miles South. Las Cruces 50 miles East. El Paso 90 miles East.

Size: 1.5+/-acres

APN# 23884, 40358

Legal Description: Deming Ranchettes Unit - 99, Block - 17, Lots 13,14,30

LOCATION: About 13 miles E-NE of Deming New Mexico.

GPS (approx.): center line of lots 13, 14: 32.239903 , -107.473496 ; lot 30 : 32.239145 , -107.473316

Yearly taxes: approx. \$28 per lot

Roads and Access: Dirt roads Unimproved dirt roads

Terrain Topography: level Vegetation: desert Elevation (approx.): 4125 feet Closing/Doc. Fees: \$115 \*\*Owner financing available. No Qualifying. No Credit Checks. Gps/lats/longs coordinates are provided as a tool to assist the Buyer. Use the maps to confirm. BUYER TO VERIFY listings' GPS coordinates go to 1881.com Deming area land page