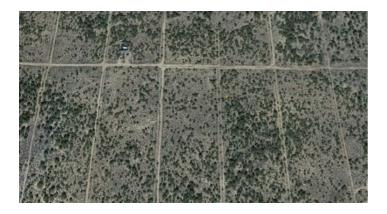

## 1/2 acre Parcel with Trees - Taos County New Mexico

## 0.5 Acres

\$3,000

**Taos County, New Mexico** 

www.landresellers.com/properties/ddc201a68f1

## **Property Details**

Property Types: Land, Residential, Recreational State: New Mexico County: Taos County City: Taos Price: \$3,000 Total Acreage: 0.5 Property ID: TP 2-107-G Property Address: Taos, NM APN: 0014405 GPS: 36.657364955424, -105.904903324 Subdivision: Tres Piedras Unit: 2 Block: 107 Lot: G CCRs: no Association Fees: no Roads: dirt-unimproved dirt Power: No Taxes: \$10 Seller Fees: 115

Scenic TAOS - TRES PIEDRAS NEW MEXICO

**Camp RV Build \* No restrictions** 

SIZE: 1/2 +/- acre

APN#:

LEGAL DESCRIPTION: Tres Piedras Unit 2, Block 107, Lot G

STATE: New Mexico

COUNTY: Taos

GENERAL LOCATION: About 4 miles E-NE of Tres Piedras.

About 3.25 miles North of Hwy. About 15 miles NW of Taos.

GPS (approx.): 36.65737 , -105.904919

GENERAL INFORMATION: Some Trees . No restrictions.

Camp RV build. Distant mountain views

**GENERAL ELEVATION: 8030'** 

TYPE OF TERRAIN: level

ZONING: Residential

POWER: no

PHONE: no. some cell phones work

WATER: no must install well or holding tank if you

build

SEWER: no. must install if you build

ROADS: dirt unimproved dirt