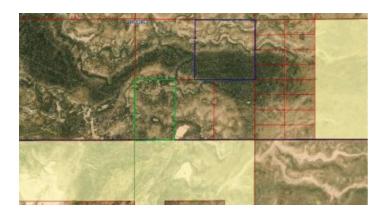

#### 106 acres borders BLM to South

Green outlined parcel on map

- SIZE: 106.7 +/- acres
- APN#: 0157104 ; E-0533-0002-0000
- LEGAL DESCRIPTION: Com 213 1/3 RODs W of SE corner Section 34, T32S, R13W, SLM. N 160 RODS, M or L to center Line SD Sec, W 106 2/3 RODS, S 160 RODS M or L to S Line of SD Sec, E 106 2/3 RODs to Beg.
  STATE: Utah
- COUNTY: Iron
- GENERAL LOCATION: about 7.5 miles E-SE of Lund
- GPS (approx.): NW: 37.9764 , -113.3087 ; NE: 37.9764 , -113.3025 ; SE: 37.9692 , -113.3027 ; SW: 37.9691 , -113.3088
- GENERAL ELEVATION: 5140 ft.
- GENERAL INFORMATION: wide open spaces. Remote. Camp, RV, Build. No restrictions. Animals allowed
- TYPE OF TERRAIN: mostly level
- ZONING: AG. check with county for your intended usage.
- POWER: NO
- PHONE: NO
- WATER: no. would need to install well or holding tank.
- SEWER: No. Only needed when/if you build.
- ROADS: dirt
- PROPERTY TAX: \$111 a year
- CLOSING/DOC. FEES: \$90.
- TIME LIMIT TO BUILD: none
- ASSOCIATION DUES: none
- TITLE INFORMATION: Free and clear
- Owner financing available.
- No Qualifying. No Credit Checks.
- Gps/lats/longs coordinates are provided as a tool to assist the Buyer.
- Use the maps to confirm.
- BUYER TO VERIFY listings' GPS coordinates
- FINANCING INFO and PURCHASE INFO

#### Green outlined parcel on map