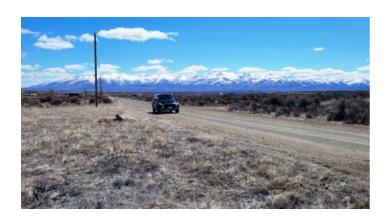

land \* real estate

Mountain Views

- SIZE: 1.13 +/- acres APN#: 020-013-010
- LEGAL DESCRIPTION: Humboldt Acres Unit 3, Block M, east 1/2 of Lot 7
- STATE: Nevada COUNTY: Elko
- GENERAL LOCATION: North side of Scaup Ave
- GPS (approx.): 41.0302 , -115.4205
- GENERAL ELEVATION: 5320"
- GENERAL INFORMATION: Distant mountain views. Property has been cleared of overgrowth. Easy Access to IH80. Mobile Homes, Modular housing, and site builds allowed
- TYPE OF TERRAIN: Level ZONING: residential
- · POWER: at road • PHONE: unknown
- WATER: no. you would need to install well or holding tank.
- SEWER: No. Only needed when/if you build.
- ROADS: graded dirt
- PROPERTY TAX: \$65 a year
- CLOSING/DOC. FEES: \$135
- TIME LIMIT TO BUILD: none
- ASSOCIATION DUES: none
- TITLE INFORMATION: Free and clear
- Area Info : Elko County Info Link
- Owner financing available.
- No Qualifying. No Credit Checks.
- Gps/lats/longs coordinates are provided as a tool to assist the Buyer.
- Use the maps to confirm.
- BUYER TO VERIFY listings' GPS coordinates
- FINANCING INFO and PURCHASE INFO