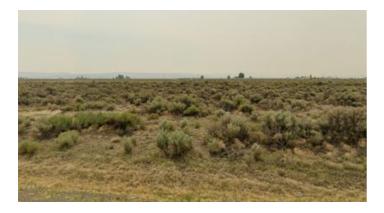

## 1.03 Acres in Town of Christmas Valley - Power & City services at street

## **Property Details**

Property Types: Land, Residential, Recreational State: Oregon County: Lake County City: Christmas Valley Price: \$19,900 Total Acreage: 1.03 Property ID: CV airport Property Address: Between Cedar & Pinon, Christmas Valley, OR APN: R5452 GPS: 43.2344388, -120.665661 Subdivision: Christmas Valley Unit: 1 Block: 3 Lot: 12 Roads: graded dirt Power: at road Water: at street Sewer: must confirm Taxes: \$79 Seller Fees: 175

#### **Chirstmas Valley Town Lot**

no pictures at this time

- SIZE: 1.03 +/- ac
- APN#: R5452
- LEGAL DESCRIPTION: Lot 12, Block 3, Christmas Valley, designated Unit #1, according to the official plat in Lake County, Oregon.
- MTL 27S17E14A Lot 3300
- STATE: Oregon
- COUNTY: Lake
- GENERAL LOCATION: near the Christmas Valley landing strip (South side)
- GPS(approx.): 43.2344388 , -120.665661
- GENERAL ELEVATION: approx. 4320'
- GENERAL INFORMATION: Camp, RV, build, Mobile, Modulars, site builds allowed. Check with the county for your intended usage.
- TYPE OF TERRAIN: level
- ZONING: residential
- POWER: at road
- PHONE: unknown
- WATER: at street
- SEWER: check to confirm if at street
- ROADS: graded
- PROPERTY TAX: approx. \$79 a year
- CLOSING/DOC. FEES: \$175
- TIME LIMIT TO BUILD: none
- ASSOCIATION DUES: NONE
- TITLE INFORMATION: Free and clear