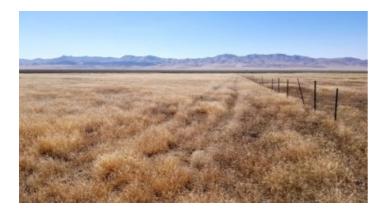

#### Grass Valley 2 parcels 60 acres + 40 acres

- SIZE: 60+/- acres
- APN#: 009-350-27
- LEGAL DESCRIPTION: NW4NW4: N2NE4NW4: Section 13, T32N, R37E
- GPS (approx.): NW: 40.65387 , -117.77614 : SW: 40.65024 , -117.77613 ; South: 40.65048 , -117.77132 ; Center corner: 40.65232 , -117.77135 ; ||||| SE: 40.65259 , -117.76657 ; NE: 40.65439 , -117.7666
- STATE: Nevada
- COUNTY: Pershing
- GENERAL LOCATION: about 23 miles south of Winnemucca in Grass Valley. South of Grass Valley Ranch
- GENERAL ELEVATION: 4560 ft.
- GENERAL INFORMATION: BORDERS BLM on 2 sides, North and West. Wide open spaces in Scenic Grass Valley. Easy access to Winnemucca.
- TYPE OF TERRAIN: level-rolling
- ZONING: check with county for your intended usage
- POWER: no.
- PHONE: no.
- WATER: no. must install well or use holding tank.
- SEWER: No. Only needed when/if you build.
- ROADS: dirt
- PROPERTY TAX: \$80 a year
- CLOSING/DOC. FEES: \$135
- TIME LIMIT TO BUILD: none
- ASSOCIATION DUES: none
- PLAT MAP: #27 (circled) on Plat map # 28 is next to #27
- TITLE INFORMATION: Free and clear