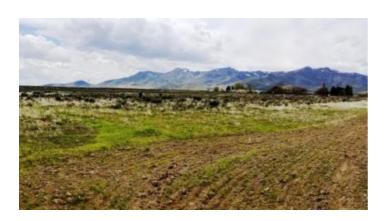

### 10 Acres In Paradise Valley Acres

#### **10 acres in Paradise Valley Ranches**

#### power 1 street away

- SIZE: 10+/- acres
- APN#: 06-0121-04
- LEGAL DESCRIPTION: SE4NW4NW4od Section 11, T39N, R38E, M.D.B.&M. The same being assessor's parcel #06-0121-04
- STATE: Nevada
- COUNTY: Hunboldt
- GENERAL LOCATION: West side of Sage Brush, one block South of Savage
- GPS (approx) : 41.2775 , -117.6740
- GENERAL ELEVATION: 4435 ft
- GENERAL INFORMATION: Houses adjoining parcel. semi-developed area of Paradise Valley Ranches. fenced on 2 sides
- TYPE OF TERRAIN: level
- ZONING: residential
- POWER: 1 street away
- PHONE: nearby
- WATER: no. must install well or holding tank.
- SEWER: No. Only needed when/if you build.
- ROADS: dirt
- PROPERTY TAX: \$78 a year
- CLOSING/DOC. FEES: \$135
- TIME LIMIT TO BUILD: none
- ASSOCIATION DUES: none
- PLAT MAP: Request plat map be sure to state the address or description of the map you want.
- TITLE INFORMATION: Free and clear
- Humboldt NV info outside link
- AREA INFO: outside Link
- Owner financing available.
- No Qualifying. No Credit Checks.
- Gps/lats/longs coordinates are provided as a tool to assist the Buyer.
- Use the maps to confirm.
- BUYER TO VERIFY listings' GPS coordinates