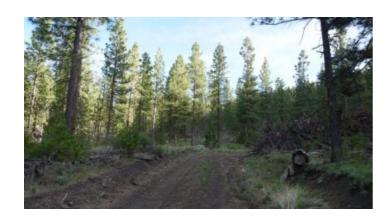

## Timbered parcel

\* Huge Views to the East \*

\* near Drews Gap Summit \*

SIZE: 10+/- acres

APN#: 11701

LEGAL DESCRIPTION: N1/2S1/2NE1/4SE1/4 of T39S, R18E, Willamette Meridian, Section 16 (parcel 1100)

STATE: OR

COUNTY: Lake

GENERAL LOCATION: Approx. 15 miles West of Lakeview Oregon.

GPS (approx.): 42.1845810, -120594044

**GENERAL ELEVATION: 5400'** 

GENERAL INFORMATION: Hills, bowl-type setting, slopes to the East. Beautiful private off the grid great piece of property. Enjoy the lovely Rolling Hills and 4 types of pine trees. Drews Reservoir, Cotton Wood Meadow Lake and creeks nearby. World class hunting, Endless snowmobile trails, and fishing!! Camp RV Build