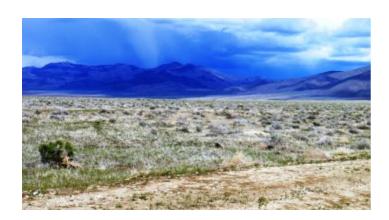

## **Property Details**

Property Types: Land, Residential, Recreational

State: Nevada

County: Pershing County

City: 5000 **Price:** \$5,000 **Total Acreage: 10** 

Property ID: 10 ac 008-520-21

Property Address: Willow Creek, 5000, NV

**APN:** 008-520-21

**GPS:** 40.61462. -118.03129 Roads: unimproved dirt

Power: NO **Taxes: \$56** Seller Fees: 125

Real Estate \* Land

Pershing County Nevada

Wide open expansive views

• SIZE: 10+/- acres APN#: 008-520-21

LEGAL DESCRIPTION: W½ S½ NW¼ SE¼ of Section 27, T32N, R35E, MDB&M

 STATE: Nevada COUNTY: Pershing

• GENERAL LOCATION: East of Hiway 400, SW of Willow Creek road

• GPS (approx.): 40.61462, -118.03129

• GENERAL ELEVATION: 4400'

• GENERAL INFORMATION: Camp, RV, build. Mobiles, modulars, animals allowed.

• TYPE OF TERRAIN: level-rolling

• ZONING: check with the county for your intended usage

• POWER: NO PHONE: NO

 WATER: no. must install well or holding tank. SEWER: No. Only needed when/if you build.