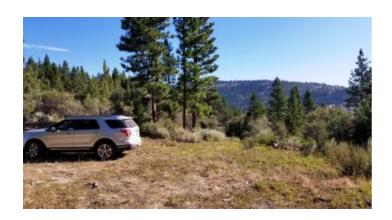

GPS (approx.): 42.183118, -120.589583

**GENERAL ELEVATION: 5400'** 

GENERAL INFORMATION: Camp RV Build in the Trees on the Hills, slopes to the East. Beautiful private off the grid great piece of property. Trees Trees and more Trees!! Drews Reservoir, Cotton Wood Meadow Lake and creeks nearby.