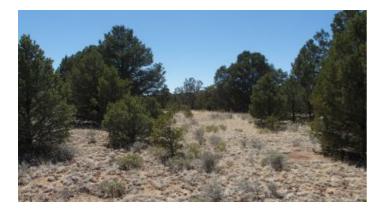

#### Small Hill \* some trees

Easy Living Subdivision

NW of Pine hill

SIZE: 10+/- acres

APN#: R03104

LEGAL DESCRIPTION: Easy living Lot 5

STATE: New Mexico

COUNTY: Cibola

GENERAL LOCATION: 6 miles NW of Pine Hill on Five Gate Road

GPS (approx.): 34.9390 , -108.5026

GENERAL INFORMATION: Power at road. some Trees with small hill towards back of parcel Camp, RV, Build

TYPE OF TERRAIN: mostly level-rolling