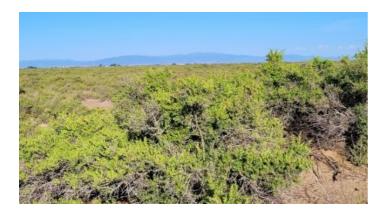

## 10 acres in San Luis Valley with Wet Weather Creek

San Luis Valley

Alamosa colorado

Land \* Real Estate

10 acres San Luis Valley Wet Weather Creek

- SIZE: 10 +/- acres
- APN#: 528323300141
- LEGAL DESCRIPTION: SW4NE4SW4 23-38-11 , 10AC, Excluding all mineral rights
- STATE: Colorado
- COUNTY: Alamosa
- GENERAL LOCATION: about 8 miles NE of Alamosa
- GPS (approx.): East rd: 37.5226, -105,7414; NW: 37.5232, -105.7438; NE: 37.5233, -105.7414; SE: 37.5214, -105.7413; S. rd: 37.5214, -105.7426; SW: 37.5214, -105.7437
- GENERAL ELEVATION: 7520'
- GENERAL INFORMATION: Wet Weather creek along western side. Mobiles, Modular, and site builds allowed. Camp. RV.
- TYPE OF TERRAIN: level rolling
- ZONING: check with county for your intended usage.
- POWER: no
- PHONE: no
- WATER: no. would need to install well or holding tank.
- SEWER: No. Only needed when/if you build.
- ROADS: unimproved dirt
- PROPERTY TAX: \$85 a year
- CLOSING/DOC. FEES: 90.
- TIME LIMIT TO BUILD: none
- ASSOCIATION DUES: none
- TITLE INFORMATION: Free and clear
- Owner financing available.
- No Qualifying. No Credit Checks.
- Gps/lats/longs coordinates are provided as a tool to assist the Buyer.
- Use the maps to confirm.
- BUYER TO VERIFY listings' GPS coordinates
- FINANCING INFO and PURCHASE INFO