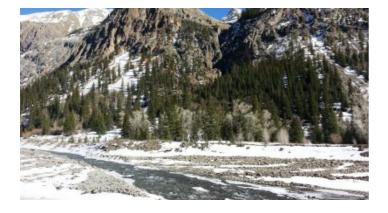

## 1 of a Kind \* Pristine Mountain Beauty with Animas River \* Power \*

### Joe Shippley Lode

- SIZE: 7.28 +/- acres
- APN#: MS# 19106
- LEGAL DESCRIPTION: Joe Shippley Lode patented mining claim
- STATE: Colorado
- COUNTY: San Juan
- GENERAL LOCATION: about 9 miles North of Silverton near the townsite of Eureka.
- DRIVING DIRECTIONS: From Silverton Take County Road 2, which use to be County road 110, north to Eureka, as you pass Eureka and start up the Hill there is a road that breaks off to the right. Turn right.
- GENERAL ELEVATION: 10,000 10,400 ft.
- GENERAL INFORMATION: Animas River runs throught the property. Near the old Eureka Townsite and old boarding house. County road Frontage. Electric runs through property. Great building sites. RV sites, camping sites. Trees. Easily accessible land in the mountains with power.
- TYPE OF TERRAIN: level-sloping
- ZONING: alpine-mining
- POWER: Yes.
- PHONE: No
- WATER: Animas River
- SEWER: No. Only needed when/if you build.
- ROADS: county maintaned dirt roads.
- PROPERTY TAX: \$90 a year
- CLOSING/DOC. FEES: \$90.
- TIME LIMIT TO BUILD: none
- ASSOCIATION DUES: none
- MAP: Topo Map will open in Adobe Reader .pdf file
- TITLE INFORMATION: Free and clear
- FINANCING INFO and PURCHASE INFO