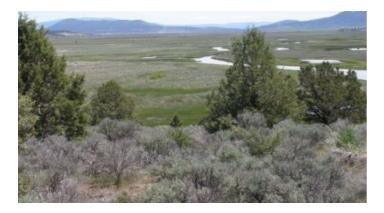

## 1 of a kind Parcel - On the Hill - Unobstructed Sprague River Views

#### **1** of a kind parcel on Yamhill

#### on the HILL

- SIZE: 1.62
- APN#: R-3611-10A-1000
- LEGAL DESCRIPTION: Lot 9, block 11, Second Addition to Nimrod River Park
- STATE: Oregon
- COUNTY: Klamath
- GENERAL LOCATION: Just off of Drews Road on Yamhill
- DRIVING DIRECTIONS:
- GPS (approx.): 42.469144 , -121.393556 ; 42.469195 , -121.393685 ; 42.468491 , -121.394816 ; 42.468060 , -121.393711
- GENERAL ELEVATION: 4500 ft.
- GENERAL INFORMATION: 1 of a kind parcel. Parcel on the Hill southside of Drews road. Affording Huge Views of the Sprague River. end of the road at cul-de-sac.Mobiles, modulars, site-builds ok. Camp, RV.
- TYPE OF TERRAIN: level-sloping
- ZONING: residential
- POWER: nearby
- PHONE: nearby
- WATER: no. must install well or holding tank.
- SEWER: No. Only needed when/if you build.
- ROADS: dirt
- PROPERTY TAX: \$60 a year
- CLOSING/DOC. FEES: \$174.
- TIME LIMIT TO BUILD: none
- ASSOCIATION DUES: none
- PLAT MAP: Parcel #1000 with the big "8" on it
- TITLE INFORMATION: Free and clear