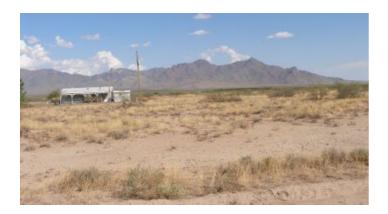

2 adjoining lots

Developing area \* EZ access to Hwy

Florida Mountain views

SIZE: 1.0+/- acres

APN#: 30024

LEGAL DESCRIPTION: Deming Ranchettes Unit 24, Block 7, Lots 7, 8

STATE: New Mexico

COUNTY: Luna

GENERAL LOCATION: West side of Cardinal Road. about 11.75 miles South of Deming. 19 miles North of Columbus

GPS (approx.): Lot 8 SE@rd: 32.082845 , -107.748211 ; Lot 7 NE@rd: 32.083474 , -107.748217

GENERAL INFORMATION: Mobiles, Modulars, site-builds allowed. Camp, RV.

Check with the county for your intended usage.

**GENERAL ELEVATION: 4210'** 

TYPE OF TERRAIN: level

ZONING: Residential

POWER: nearby

PHONE: no. some cell phones work

WATER: no must install well or holding tank if you build