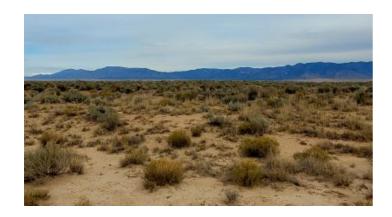

# 1 acre Sunny New Mexico Borders Wet Weather Creek

#### RIO GRANDE ESTATES in SUNNY NEW MEXICO

From this subdivision, Rio Communities and Belen are just to the West and Albuquerque only forty miles to the North. Rio Grande Estates is perfect for anyone looking to live an off the grid lifestyle,

Borders wet weather creek

SIZE: 1.0+/- acre

APN#: R024856

LEGAL DESCRIPTION: Rio Grande Estates Unit 1, Block 19, Lot 20

STATE: New Mexico

COUNTY: Socorro

GENERAL LOCATION: Rio Grande Estates sits just east of the I-25 corridor on both sides of Highway 60. The

Manzano Mountains are to the east.

GPS (approx.): 34.431980, -106.753940

GENERAL INFORMATION: Camp, RV, Build. Mobiles and modulars allowed. Animals allowed. Wide open spaces.

Views of Manzano Mountains to the East.

GENERAL ELEVATION: 5000'

TYPE OF TERRAIN: mostly level

ZONING: Residential/Recreational

POWER: No. PHONE: No. Most cell services work

WATER: No. must install well or holding tank. SEWER: No.

ROADS: All parcels have platted roads and road easements. The roads within the Subdivision are dirt and