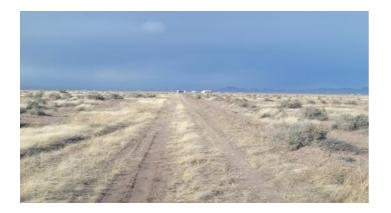

## 1 acre Residential Building Lot - Mobiles OK - 90 miles West of El Paso

1 acre Residential Building Lot

2 adjoining parcels

Own your own piece of the American Southwest.

Great warm sunny weather year-round; winters 60's-70's, low humidity.

Views of the Florida Mountains.

Palomas Mexico about 30 miles South. Las Cruces 50 miles East. El Paso 90 miles East.

Size: 1 +/- acre

APN# 42173, 108410

Legal Description: Deming Ranchettes Unit - 98, Block - 14, Lots 1, 2

LOCATION: About 13 miles E-NE of Deming New Mexico. Corner of Mito & Solana

GPS (approx.): **32.227833 , -107.478225 ; 32.227808 , -107.47779** 

Yearly taxes: approx. \$28 per lot

Roads and Access: Dirt roads Unimproved dirt roads

Terrain Topography: level Vegetation: desert Elevation (approx.): 4125 feet Closing/Doc. Fees: \$115 \*\*Owner financing available. No Qualifying. No Credit Checks. Gps/lats/longs coordinates are provided as a tool to assist the Buyer. Use the maps to confirm. BUYER TO VERIFY listings' GPS coordinates go to 1881.com Deming area land page