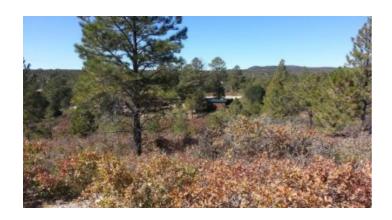

#### Timberon is

surrounded by Lincoln National Forest

#### **Timberon**

- SIZE: .502
- APN#: R044662 R044661
- LEGAL DESCRIPTION: Timberon Unit 14, Block 131, Lots- 10, 11
- STATE: New MexicoCOUNTY: Otero
- GENERAL LOCATION: North Central Part of Timberon. Near air strip. Near main Entrance
- GPS (approx.): 32.639859 , -105.688163
- DRIVING DIRECTIONS: On Swift just North of Shelle Drive.
- GENERAL ELEVATION: 7050 ft.
- GENERAL INFORMATION: Near the Airstrip and main part of Timberon and Amenities area. Few trees.
- TYPE OF TERRAIN: level-rolling
- · ZONING: residential
- · POWER: yes.
- PHONE: at street
- WATER: no.
- SEWER: No. Only needed when/if you build.
- ROADS: dirt
- PROPERTY TAX: \$32 a year per lot
- CLOSING/DOC. FEES: \$90.
- TIME LIMIT TO BUILD: none
- ASSOCIATION DUES: POA road fees \$30 a year
- PLAT MAP: PLAT MAP
- TITLE INFORMATION: Free and clear
- AREA INFO: Timberon Info