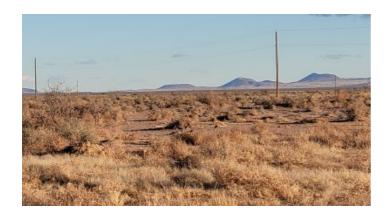

Sunny Southern New Mexico

Own your own piece of the American Southwest.

Great warm sunny weather year-round; winters 60's-70's, low humidity.

Views of the Florida Mountains.

Palomas Mexico about 30 miles South. Las Cruces 50 miles East. El Paso 90 miles East.

Size: 1 acre +/-

APN# 39607

Legal Description: Deming Ranchettes Unit - 98, Block - 17, Lots 13,14

LOCATION: About 13 miles E-NE of Deming New Mexico.

GPS (approx.): 32.224656, -107.472199

General Info: No restrictions. Site builds, mobiles, modular housing allowed. Camp RV. Check with Luna County for

Terrain Topography: level

Vegetation: desert

Elevation (approx.): 4125 feet

Closing/Doc. Fees: \$115

\*\*Owner financing available.

No Qualifying. No Credit Checks.

Gps/lats/longs coordinates are provided as a tool to assist the Buyer.