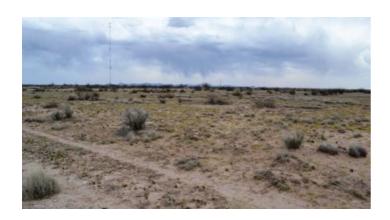

## **Property Details**

Property Types: Land, Residential, Recreational

State: New Mexico County: Luna County City: Akela Flats Price: \$1,500 Total Acreage: 1

**Property ID:** Dem 99-32-27,28

Property Address: Cayuga, Akela Flats, NM

**APN:** 42349, 47489

GPS: 32.24579, -107.481365

Subdivision: Deming

Unit: 99 Block: 32 Lot: 27,28 CCRs: none

Association Fees: none

Power: NO Taxes: \$56 Seller Fees: 115

Sunny Southern New Mexico

Own your own piece of the American Southwest.

Great warm sunny weather year-round; winters 60's-70's, low humidity.

Views of the Florida Mountains.

Palomas Mexico about 30 miles South. Las Cruces 50 miles East. El Paso 90 miles East.

Size: 1.0 +/- acre

APN# 42349, 47489

Legal Description: Deming Ranchettes Unit - 99, Block - 32, Lots - 27,28

LOCATION: About 13 miles E-NE of Deming New Mexico. Just north of Hwy 549

GPS (approx.): northside of Cayuga @ Janos 32.245718 , -107.480961 ; northside Cayuga/oak rd

32.24579, -107.481365

General Info: No restrictions. Site builds, mobiles, modular housing allowed. Camp RV. Check with Luna County for your intended usage 575-546-0494.

Power: No

Water: must install well if/when you build

Septic: must install septic if/when you build

Yearly taxes: approx. \$28 per lot

Roads and Access: Dirt roads Unimproved dirt roads

Terrain Topography: level

Vegetation: desert

Elevation (approx.): 4125 feet